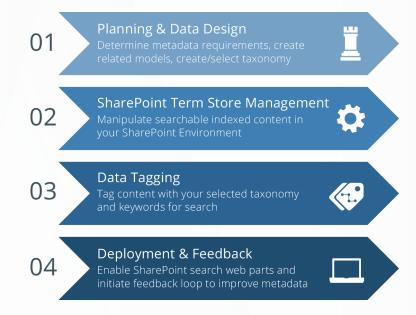

INCATech can help you develop a managed metadata strategy to improve search and findability in your SharePoint Environment.