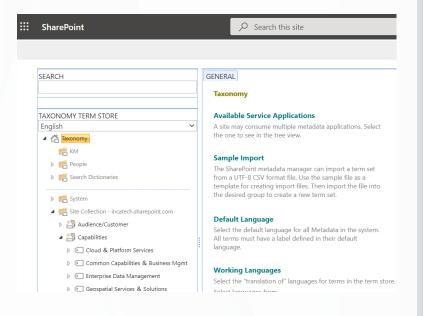

### We Make Your Content Findable with Managed Metadata

Imagine a library of books, magazines, and publications without a card catalog. Without an organizational system, we don't know what is in a library or how to find items. It is akin to having a SharePoint environment with multiple document libraries but no organizational strategy. Content cannot be found systematically or quickly.

INCATech can help you develop a managed metadata strategy to improve search and findability in your SharePoint Environment.