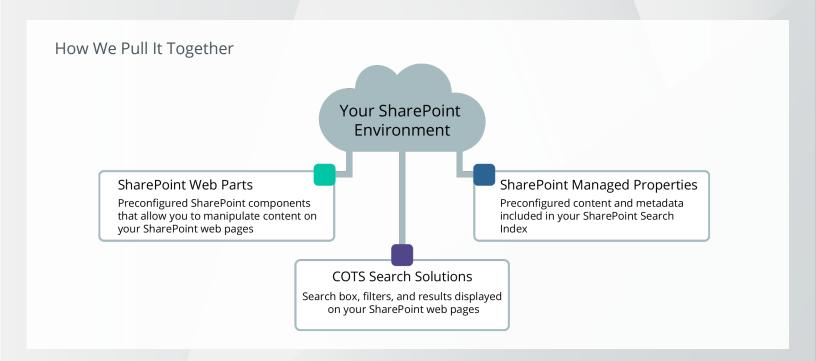

INCATech uses readily available Commercial off-the-shelf (COTS) SharePoint Web Parts, our in-depth knowledge of data design, information architecture, and the SharePoint Term Store to create User-Centric Search tailored to user needs and mission objectives. As a result, we can move your organization toward finding the information and understanding it is looking for in a brief period.